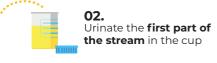

01. Wash your hands

Do not touch the integrated tip (inside of the lid)

04. Put the cup and form in the bag and seal it

03. Write your surname and forename on the cup and complete the identification box of this form